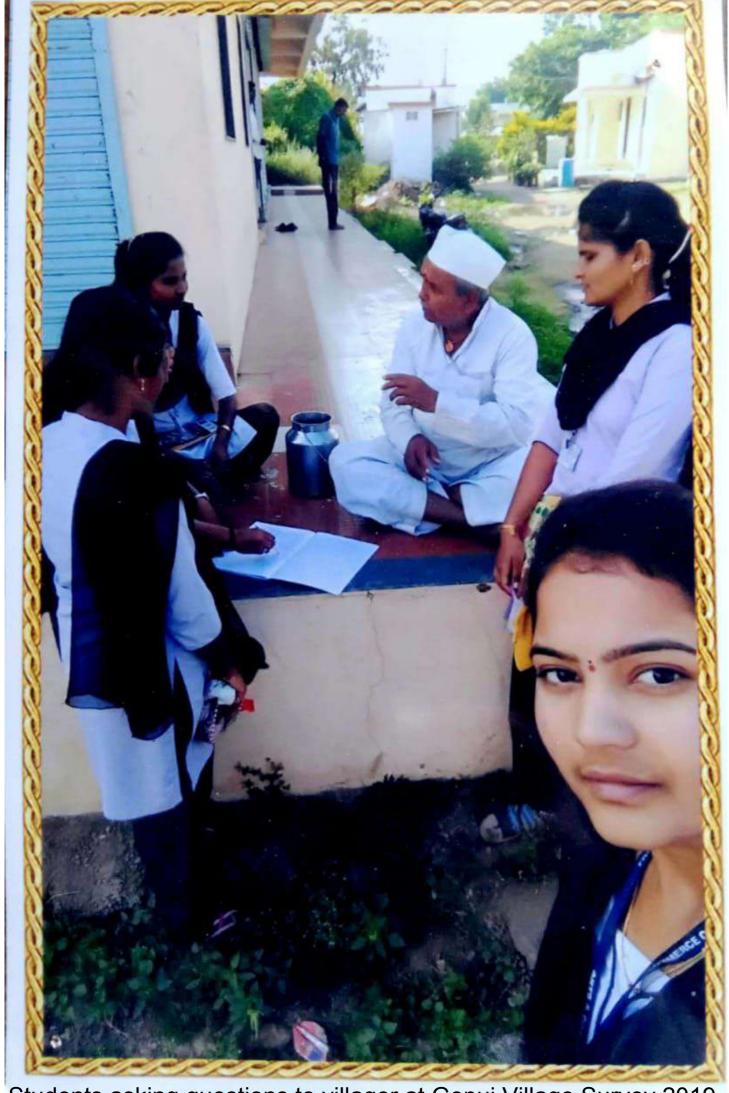

Village Survey At Pedgaon 2016-17

Village Survey at Dambhewadi 2017-18 Geography Dept

Village Survey 2018-19 at Varud

Village Survey at Gopuj 2019-20

Yeralwadi Dam Survey 2015-16

Yeralwadi Dam survey 2015-16

Students watching the Geographical Equipment at Yeralwadi Dam in the A.Y. 2015-16

Students asking questions to villager at Gopuj Village Survey 2019

Students watching Geographical Equipments at Yeralwadi Dam 2015-16