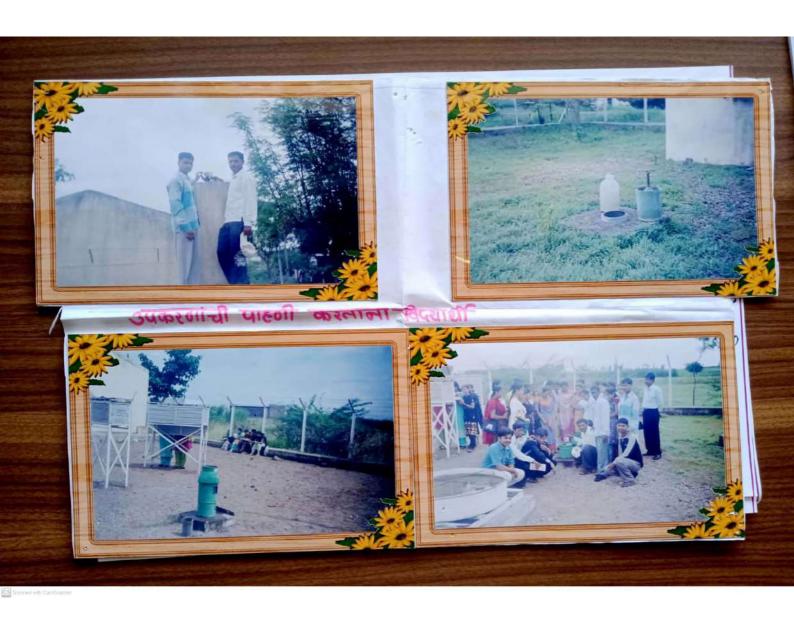

Village Survey At Pedgaon 2016-17

Village Survey at Dambhewadi 2017-18 Geography Dept

Village Survey 2018-19 at Varud

Village Survey at Gopuj 2019-20

Yeralwadi Dam Survey 2015-16

Yeralwadi Dam survey 2015-16

Students watching the Geographical Equipment at Yeralwadi Dam in the A.Y. 2015-16

Students asking questions to villager at Gopuj Village Survey 2019

Students watching Geographical Equipments at Yeralwadi Dam 2015-16