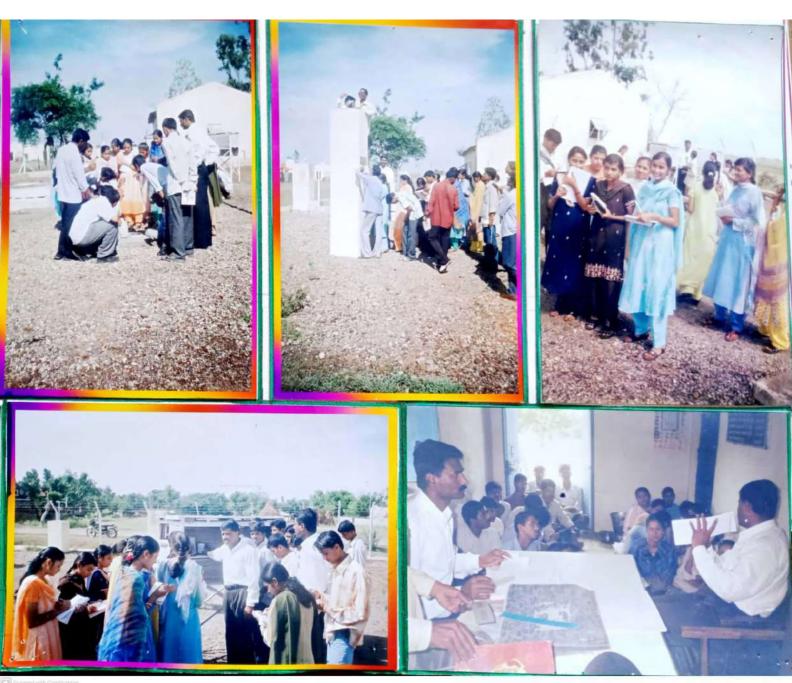

Village Survey At Pedgaon 2016-17

Village Survey at Dambhewadi 2017-18 Geography Dept

Village Survey 2018-19 at Varud

Village Survey at Gopuj 2019-20

Yeralwadi Dam Survey 2015-16

Yeralwadi Dam survey 2015-16

Students watching the Geographical Equipment at Yeralwadi Dam in the A.Y. 2015-16

Students asking questions to villager at Gopuj Village Survey 2019

Students watching Geographical Equipments at Yeralwadi Dam 2015-16