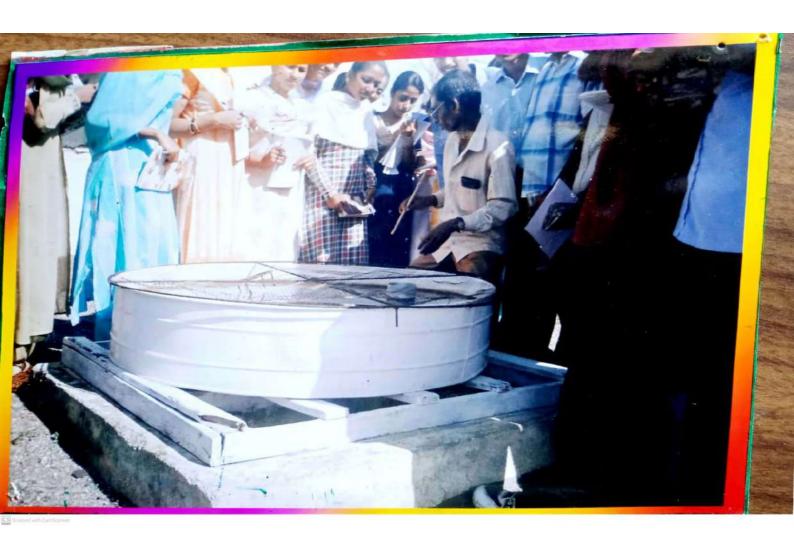

Students watching the Geographical Equipment at Yeralwadi Dam in the A.Y. 2015-16

Students asking questions to villager at Gopuj Village Survey 2019

Students watching Geographical Equipments at Yeralwadi Dam 2015-16